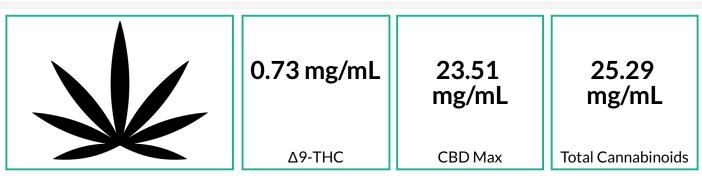

## Cannabinoids

| Cannabinoid | LOQ   | Concentration | Concentration |  |
|-------------|-------|---------------|---------------|--|
|             | mg/mL | mg/mL         | %             |  |
| CBDa        | 0.10  | 0.41          | 0.043         |  |
| CBG         | 0.10  | ND            | ND            |  |
| CBD         | 0.10  | 23.16         | 2.436         |  |
| THCV        | 0.10  | ND            | ND            |  |
| CBN         | 0.10  | ND            | ND            |  |
| ∆9-THC      | 0.10  | 0.73          | 0.077         |  |
| CBC         | 0.10  | 1.00          | 0.105         |  |
| THCa        | 0.10  | ND            | ND            |  |
| Total       |       | 25.29         | 2.661         |  |